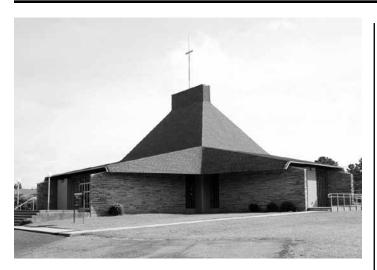

Mater Dolorosa Church Established 1879 (Avoyelles Deanery)

Location: 3458 Hwy 107 S. Mailling Address: P.O. Box 9, Plaucheville, LA 71362-0009

Phone: (318) 922-3131 Fax: (318) 922-3664 Email: materdolorosa@suddenlink.net