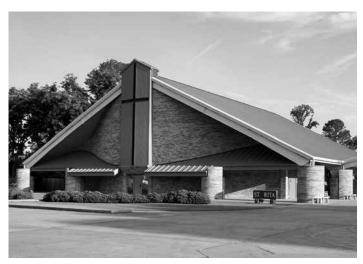

### Plaucheville

Sacred Heart of Jesus Church Established 1933 (Central Deanery)

600 Lakeview St., Pineville, LA 71360-7519

Phone: (318) 445-2497 Fax: (318) 443-0808 Website: www.jesusinpineville.com

Office hours: Monday-Thursday 9:00 am-3:00 pm