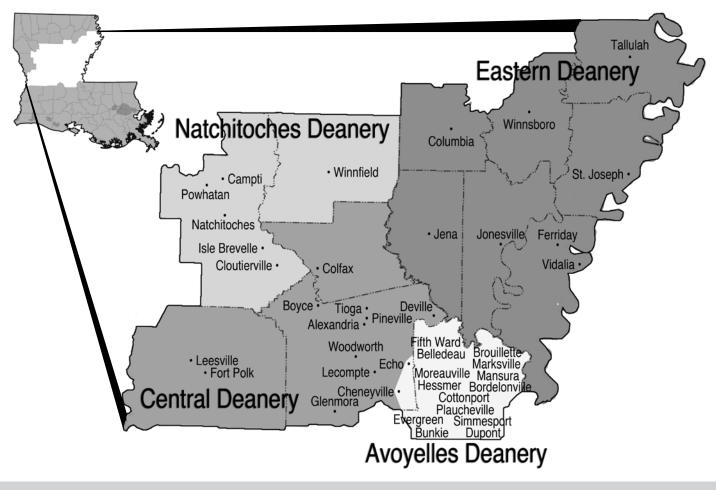

### ■ 13 Civil Parishes included in four Canonical Deaneries

Avoyelles, Caldwell, Catahoula, Concordia, Franklin, Grant, LaSalle, Madison, Natchitoches, Rapides, Tensas, Vernon, Winn

Fr. Dwight De Jesus, V.F. Vicar Forane (Dean) Avoyelles Deanery

Belledeau, Bordelonville, Brouillette, Bunkie, Cheneyville, Cottonport, Dupont, Echo, Evergreen, Fifth Ward, Hessmer, Mansura, Marksville, Moreauville, Plaucheville, Rexmere, Simmesport

Fr. Rusty Rabalais, V.F. Vicar Forane (Dean) Central Deanery

Alexandria, Boyce, Colfax, Deville, Glenmora, Kolin, Lecompte, Leesville, Pineville, Tioga, Woodworth

Fr. John Pardue, V.F. Vicar Forane (Dean) Eastern Deanery

Ferriday, Jena, St. Joseph, Tallulah, Vidalia, Winnsboro

Fr. John O'Brien, V.F. Vicar Forane (Dean) Natchitoches Deanery

Campti, Cloutierville, Isle Brevelle, Natchitoches, Powhatan, Winnfield

### Deaneries

**Central Deanery**: Alexandria, Boyce, Colfax, Deville, Glenmora, Kolin, Lecompte, Leesville, Pineville, Tioga, Woodworth

#### **Eastern Deanery:**

Ferriday, Jena, St. Joseph, Tallulah, Vidalia, Winnsboro **Avoyelles Deanery**: Belledeau, Bordelonville, Brouillette, Bunkie, Cheneyville, Cottonport, Dupont, Echo, Evergreen, Fifth Ward, Hessmer, Mansura, Marksville, Moreauville, Plaucheville, Rexmere, Simmesport **Natchitoches Deanery**: Campti, Cloutierville, Isle Brevelle, Natchitoches, Powhatan, Winnfield