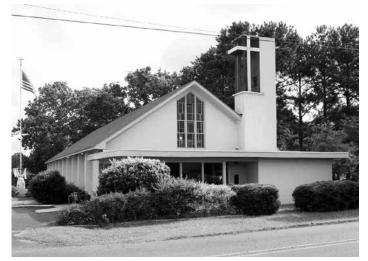

### Plaucheville

Sacred Heart of Jesus Church Established 1933 (Central Deanery)

600 Lakeview St., Pineville, LA 71360-7519

Phone: (318) 445-2497 Fax: (318) 443-0808 Website: www.jesusinpineville.com

Office hours: Monday-Thursday 9:00 am-3:00 pm

Rev. Dale Meade, Pastor Rev. MacGrace Onwumere, In residence/Chaplain RRMC Deacon Lee Moreau, Deacon Robin Graham, Parish Manager Sherry Rabalais, Bookkeeper Melanie Delahoussaye, Youth Ministry/CCD Larry Minton, RCIA/Hospitality for Inquiry into the Catholic Faith Dawn Parker, Youth Coordinator Laura Luneau, Middle School Youth Coordinator Linda Gaspard, Chair Worship Commission Thomas Robichaux, Principal Organist