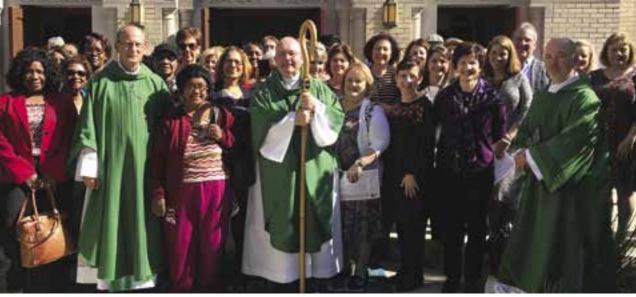

r Martin Laird and the altar servers of Mater Dolorosa church in Plaucheville. Bishop David celebrated Mass at the parish on Nov. 25.



**ST. PAUL THE APOSTLE CHURCH, MANSURA.** The children's choir from St. Paul the Apostle church in Mansura helped to celebrate the installation of Extraordinary Ministers of Holy Communion and lectors at a special Mass on Sunday, Nov. 18.

The Diocese prepares for Advent

The Diocese of Alexandria prepares for Advent with trainings, commissionings, and community gatherings.



ACTS MISSION LEADERSHIP TRAINING. Individuals met at the St. Joseph Catholic Center on Saturday, Dec. 1 from 9:00 a.m-2:00 p.m. to complete leadership training and certification for ACTS retreats. Knights of Columbus from Sacred Heart of Jesus church, Pineville provided the lunch.



ST. PAUL AND OUR LADY OF PROMPT SUCCOR CHURCHES, MANSURA. Extraordinary Ministers of Holy Communion were installed for St. Paul the Apostle and Our Lady of Prompt Succor churches in Mansura on Sunday, Nov. 18.



**ST. FRANCIS DE SALES CHURCH, ECHO.** Father Dwight De Jesus is shown above, along with donor Eddie Pitre, blessing the new Rosary Garden at St. Francis de Sales church in Echo. The Rosary Garden was donated by Pitre in memory of his son, and features beautiful statues, a walking path, and granite benches. For more pictures, please visit the General Photo Gallery at www. diocesealex.org.

# CHURCH TODAY

# OCP Releases Mass of Restoration - a new Mass setting for contemporary liturgy

PORTLAND, Ore. —With five solo albums under his belt, Josh Blakesley is no longer a newcomer i