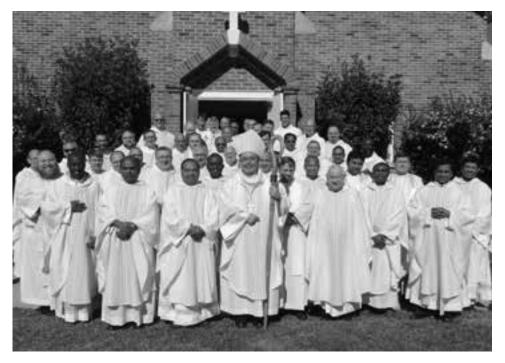

# CHURCH TODAY

PAGE 9

**2018 PRIESTS CONVOCATION.** Bishop David Talley and the priests of the diocese gathered for the second annual priests' convocation at Maryhill Renewal Center from Dec. 4-6 for the purpose of continuing formation and fellowship. The keynote speaker for the gathering was Dr. Ralph Martin, author of *The Fulfillment of All Desire: A Guidebook for the Journey to God Based on the Wisdom of the Saints.* Find more about Dr. Martin at renewalministries.net.