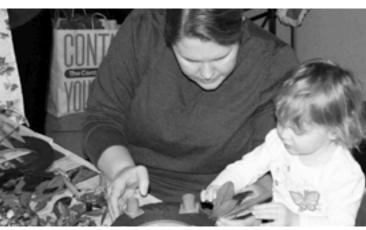

#### GIVING THANKS AND GIVING BACK TO THE COMMUNITY.

The entire student body of St. Mary's School, Natchitoches recently participated in collecting food items to donate to the local food pantry.

#### St. Mary's School, Natchitoches collects food for Immaculate Conception Food Pantry.

Members of the SMS National Honor Society, along with Saint Mary's students, collected and delivered food items to the Immaculate Conception Church Food Pantry. Pictured in the front row are Sidney Morgan, Melanie Maggio, Mahalie Hubbs, and Rebecca Pickett. Middle row: Ashlyn Balthazar and Lindsay Lee. Standing in the back are Kaitlynn Bedgood, Faith Stanfield, Camille Lott, John Sullivan, Caitlin Ingram, and Nick Takes.

#### December 2018:

Each year the entire student body of St. Mary's School in Natchitoches competes to see which class can collect the most food items to be donated, including dry cereal, spaghetti noodles, cranberry sauce, dried beans, canned soup, rice, and peanut butter.

The winner this year for Elementary is Pre-3 and Pre-4. They will receive a pizza party and movie. The winning Junior High and High School classes are the 7th and 8th grades. They will spend a day serving others at the Winnfield food pantry, and receive a pizza party!