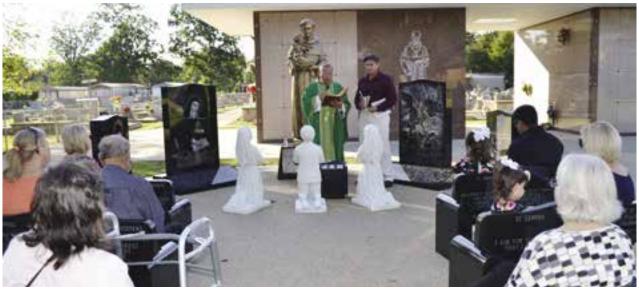

the Apostle church in Mansura helped to celebrate the installation of Extraordinary Ministers of Holy Communion and lectors at a special Mass on Sunday, Nov. 18.

The Diocese prepares for Advent

The Diocese of Alexandria prepares for Advent with trainings, commissionings, and community gatherings.



ACTS MISSION LEADERSHIP TRAINING. Individuals met at the St. Joseph Catholic Center on Saturday, Dec. 1 from 9:00 a.m-2:00 p.m. to complete leadership training and certification for ACTS retreats. Knights of Columbus from Sacred Heart of Jesus church, Pineville provided the lunch.



ST. PAUL AND OUR LADY OF PROMPT SUCCOR CHURCHES, MANSURA. Extraordinary Ministers of Holy Communion were installed for St. Paul the Apostle and Our Lady of Prompt Succor churches in Mansura on Sunday, Nov. 18.



**ST. FRANCIS DE SALES CHURCH, ECHO.** Father Dwight De Jesus is shown above, along with donor Eddie Pitre, blessing the new Rosary Garden at St. Francis de Sales church in Echo. The Rosary Garden was donated by Pitre in memory of his son, and features beautiful statues, a walking path, and granite benches. For more pictures, please visit the General Photo Gallery at www. diocesealex.org.

# CHURCH TODAY

# OCP Releases Mass of Restoration - a new Mass setting for contemporary liturgy

PORTLAND, Ore. —With five solo albums under his belt, Josh Blakesley is no longer a newcomer in the contemporary Catholic music world. This time around he joined forces with his guitarist Grae McCullough to bring us *Mass of Restoration*, a new Mass setting for contemporary liturgy that is joyful and appro