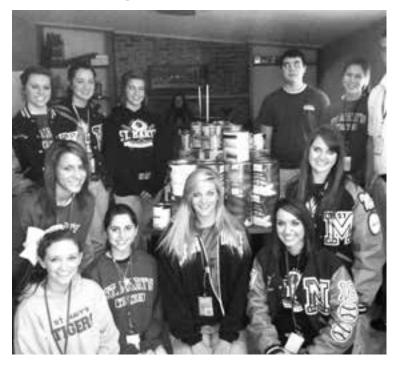

#### GIVING THANKS AND GIVING BACK TO THE COMMUNITY.

The entire student body of St. Mary's School, Natchitoches recently participated in collecting food items to donate to the local food pantry.

#### December 2018:

Each year the entire student body of St. Mary's School in Natchitoches competes to see which class can collect the most food items to be donated, including dry cereal, spaghetti noodles, cranberry sauce, dried beans, canned soup, rice, and peanut butter.

The winner this year for Elementary is Pre-3 and Pre-4. They will receive a pizza party and movie. The winning Junior High and High School classes are the 7th and 8th grades. They will spend a day serving others at the Winnfield food pantry, and receive a pizza party!