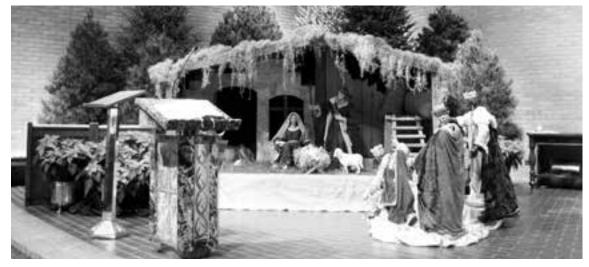

The Christmas tree and the Nativity scene are popular

symbols of the season and a tradition in many Christian homes. It is also traditional to exchange Christmas gifts with family and friends as a way to honor God the Father's gift of his only son to the world. Having received the gift of Christ, we naturally want to pass that gift along to our loved ones.

#### The Epiphany - Jan. 6

In most countries and dioceses, the Feast of the Epiphany is transferred to the Sunday between Jan. 2 and Jan. 8. This year, we celebrate the Epiphany on Sunday, Jan. 6.

The Epiphany marks the arrival of visitors, traditionally identified as magi, to where Jesus was born. Their visit is an important reminder that Jesus came to bring salvation to all nations.