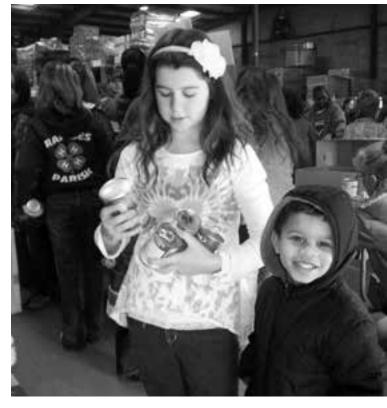

#### GIVING THANKS AND GIVING BACK TO THE COMMUNITY.

The entire student body of St. Mary's School, Natchitoches recently participated in collecting food items to donate to the local food pantry.

#### December 2018:

Each year the entire student body of St. Mary's School in Natchitoches competes to see which class can collect the most food items to be donated, including dry cereal, spaghetti noodles, cranberry sauce, dried beans, canned soup, rice, and peanut butter.

The winner this year for Elementary is Pre-3 and Pre-4. They will receive a pizza party and movie. The winning Junior High and High School classes are the 7th and 8th grades. They will spend a day serving others at the Winnfield food pantry, and receive a pizza party!