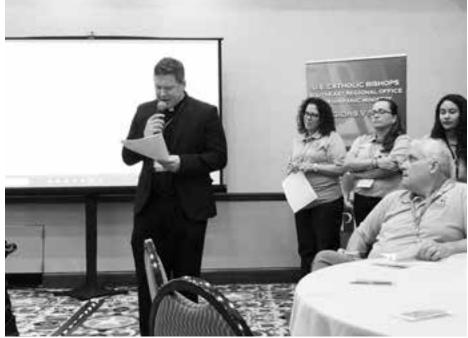

**BUILDING BRIDGES ACROSS CULTURES.** Father Peter Faulk, JCL, JV, was featured in the Santa Croce Pontifical University of the Holy Cross bi-weekly e-newsletter recently. Father Peter is the Judicial Vicar for the Diocese and also plays an important role in Hispanic ministry. Santa Croce Pontification University is located in Rome, Italy, and is a center for the study for theological, philosophical, and canonical formation, with an enrollment of about 1,500 students. To read the full article, please visit www.diocesealex.org.