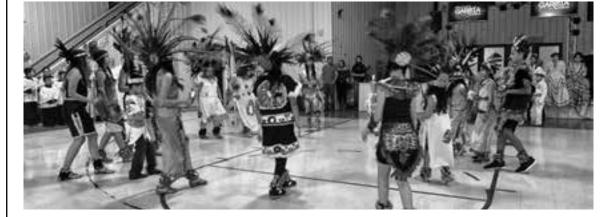

#### Our Lady of Guadalupe

Mary's appearance to Juan Diego as one of his people is a powerful reminder that Mary—and the God who sent her—accept all peoples. See pages 3 and 17 for more on Our Lady of Guadalupe, Patroness of the Americas.

#### Reflection

Mary's appearance to Juan Diego as one of his people is a powerful reminder that Mary-and the God who sent her-accept all peoples. In the context of the sometimes rude and cruel treatment of the Indians by the Spaniards, the apparition was a rebuke to the Spaniards and an event of vast significance for the indigenous population. While a number of them had converted before this incident, they now came in droves. According to a contemporary chronicler, nine million Indians became Catholic in a very short time. In these days when we hear so much about God's preferential option for the poor, Our Lady of Guadalupe cries out to us that God's love for and identification with the poor is an age-old truth that stems from the Gospel itself.

Our Lady of Guadalupe is the Patron Saint of: • The Americas

Our Lady of Guadalupe's Feast Day: Wednesday, December 12

<sup>•</sup> Mexico