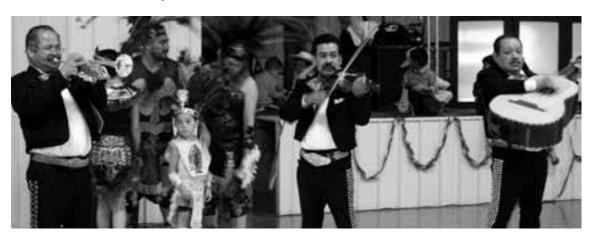

#### Our Lady of Guadalupe

Mary's appearance to Juan Diego as one of his people is a powerful reminder that Mary—and the God who sent her—accept all peoples. See pages 3 and 17 for more on Our Lady of Guadalupe, Patroness of the Americas.

#### Reflection

Mary's appearance to Juan Diego as one of his people is a powerful reminder that Mary-and the God who sent her-accept all peoples. In the context of the sometimes rude and cruel treatment of the Indians by the Spaniards, the apparition was a rebuke to the Spaniards and an event of vast significance for the indigenous population. While a number of them had converted before this incident, they now came in droves. According to a contemporary chronicler, nine million Indians became Catholic in a very short time. In these days when we hear so much about God's preferential option for the poor, Our Lady of Guadalupe cries out to us that God's love for and identification with the poor is an age-old truth that stems from the Gospel itself.

Our Lady of Guadalupe is the Patron Saint of: • The Americas

Our Lady of Guadalupe's Feast Day: Wednesday, December 12

<sup>•</sup> Mexico