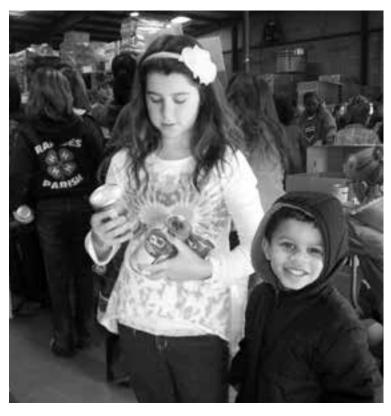

#### GIVING THANKS AND GIVING BACK TO THE COMMUNITY.

The entire student body of St. Mary's School, Natchitoches recently participated in collecting food items to donate to the local food pantry.

#### St. Mary's School, Natchitoches collects food for Immaculate Conception Food Pantry.

Members of the SMS National Honor Society, along with Saint Mary's students, collected and delivered food items to the Immaculate Conception Church Food Pantry. Pictured in the front row are Sidney Morgan, Melanie Maggio, Mahalie Hubbs, and Rebecca Pickett. Middle row: Ashlyn Balthazar and Lindsay Lee. Standing in the back are Kaitlynn Bedgood, Faith Stanfield, Camille Lott, John Sullivan, Caitlin Ingram, and Nick Takes.

#### December 2018:

Each year the entire student body of St. Mary's School in Natchitoches competes to see which class can collect the most food items to be donated, including dry cereal, spaghetti noodles, cranberry sauce, dried beans, canned soup, rice, and peanut butter.

The winner this year for Elementary is Pre-3 and Pre-4. They will receive a pizza party and movie. The winning Junior High and High School classes are the 7th and 8th grades. They will spend a day serving others at the Winnfield food pantry, and receive a pizza party!